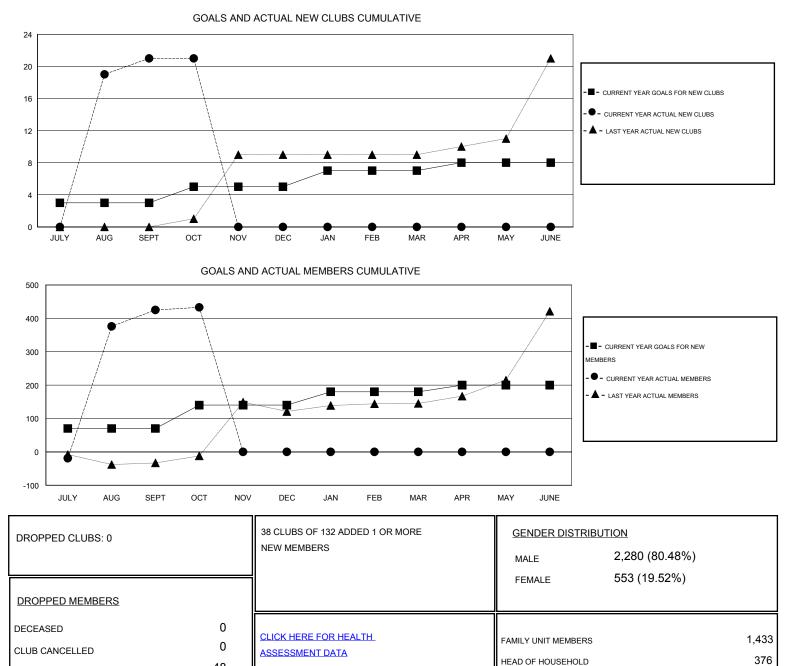

## LOCATION REP OF BANGLADESH

GMT CA 6

| Clubs<br>RESULTS FOR 2016-2017 |   |    |   |    | Members<br>RESULTS FOR 2016-2017 |    |     |    |     |
|--------------------------------|---|----|---|----|----------------------------------|----|-----|----|-----|
|                                |   |    |   |    |                                  |    |     |    |     |
| JULY/AUG/SEPT                  | 3 | 21 | 0 | 21 | JULY/AUG/SEPT                    | 70 | 469 | 44 | 425 |
| OCT/NOV/DEC                    | 2 | 0  | 0 | 0  | OCT/NOV/DEC                      | 70 | 12  | 4  | 8   |
| JAN/FEB/MAR                    | 2 | 0  | 0 | 0  | JAN/FEB/MAR                      | 40 | 0   | 0  | 0   |
| APR/MAY/JUNE                   | 1 | 0  | 0 | 0  | APR/MAY/JUNE                     | 20 | 0   | 0  | 0   |